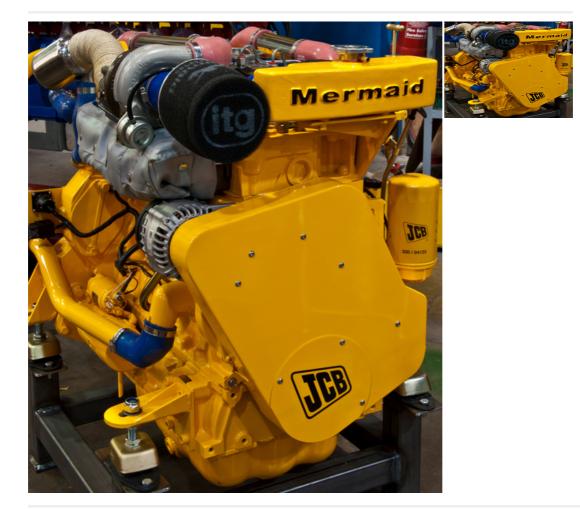

## Mermaid - NEW J-444TCAE108 145HP Marine Diesel Engine

From £ 16,440

## Description

Brand New Crated JCB Mermaid J-444TCAE108 145HP Four Cylinder, Turbo Intercooled 108kW/145HP 2200rpm Marine Diesel Engine Package. Wide range of gearbox options available. Please enquire for details. Many specification options available to order, such as Adjustable Mounts, Calorifier Connections, 12 or 24V Electrics including DeLuxe Control Panel, PRM Adaptor & Coupling Etc. Retail price of £21,950 inc. VAT. However, at Marine Enterprises we are able to offer a massive discount of £5,480 off the retail price in exchange for your old engine giving a Final Price of £16,440 inc VAT!! Any make or model diesel engine will be accepted. Running or non-running. So long as it is complete and was built later than 1980 it will be accepted. If you do not have an engine to part exchange or if the engine is older than 1980, please contact us as we can still offer you a great price on a new engine!! Price is excluding delivery. Delivery can be gladly arranged – cost depending upon location. We will cover the cost of collecting the part exchange unit within the UK so there are no hidden extras. We will even contribute towards the transport cost if your PX engine is located outside the UK!!