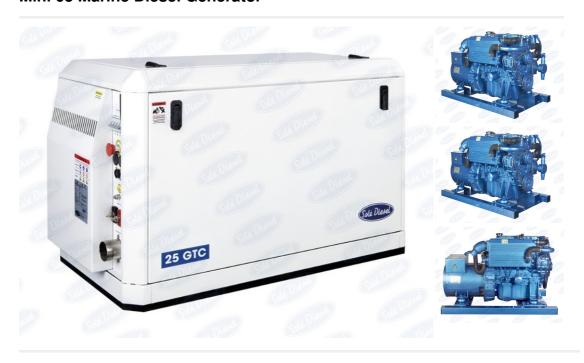

## Sole Diesel - NEW Sole 25GTC 24.3kVA 400/230V Mini 63 Marine Diesel Generator

£ 13,473

## Description

Brand New Crated Sole 25GTC 19.5kW 24.3kVA 1500rpm 3 Phase 400/230V on Mini 63 Base Engine, Diesel Generator Package. Supplied in Sound Shield Case with Remote Control Panel, Engine Control Panel Extension, Oil Drain Sump Pump all in Compact Size with Reduced Noise Level. Canopy Designed for Easy Access to all Maintenance Points. Many optional extras available to order such as Twin Panels – SCO10 Panel, 12m or 24m loom as necessary for second panel, IP65 electrical box for SCO10 panel including emergency stop button and more! Retail price of £15,850 inc VAT However, at Marine Enterprises, we are able to offer a massive discount of £2,377 off the retail price in exchange for your old generator package giving a final price of £13,473 inc VAT!!! Any make or model of diesel generator will be accepted. Running or Non Running. So long as it is complete and was built after 1980 it will be accepted. If you do not have a Generator to part exchange or if the generator is older than 1980, please contact us as we can still offer you a great price on a new generator!! All Sole' Models Available Through Us With Unbeatable PX Deals. Call For Details. Delivery gladly arranged – cost dependant upon location.