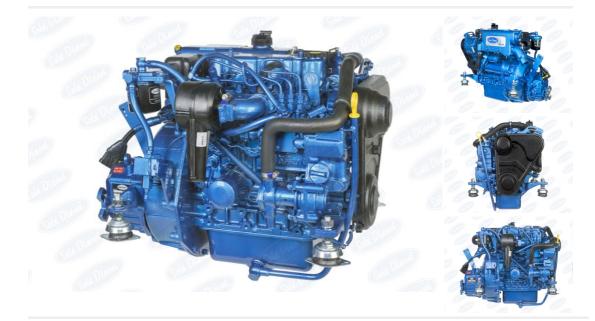

## Description

Brand New Crated Sole Mini 29 Three Cylinder 27hp Heat Exchanger Cooled Marine Diesel Engine Package Complete With Control Panel, Wiring Loom & TMC40 Gearbox With Full Sole Warranty. Additional equipment such as custom mounting brackets and calorifier take off fittings available on request. We are able to offer a wide range of alternative gearbox options. Please enquire for details. Retail price of £6,902 inc VAT However, at Marine Enterprises, we are able to offer a massive discount of £1,036 off the retail price in exchange for your old engine package giving a final price of £5,866 inc VAT!! Delivery gladly arranged, cost dependant upon location. Any make or model of diesel engine will be accepted. Running or Non Running. So long as it is complete and was built after 1980 it will be accepted. If you do not have an engine to part exchange or if the engine is older than 1980, please contact us as we can still offer you a great price on a new engine!! All Sole Models Available Through Us As Authorised Dealers With Unbeatable PX Deals. Call For Details.